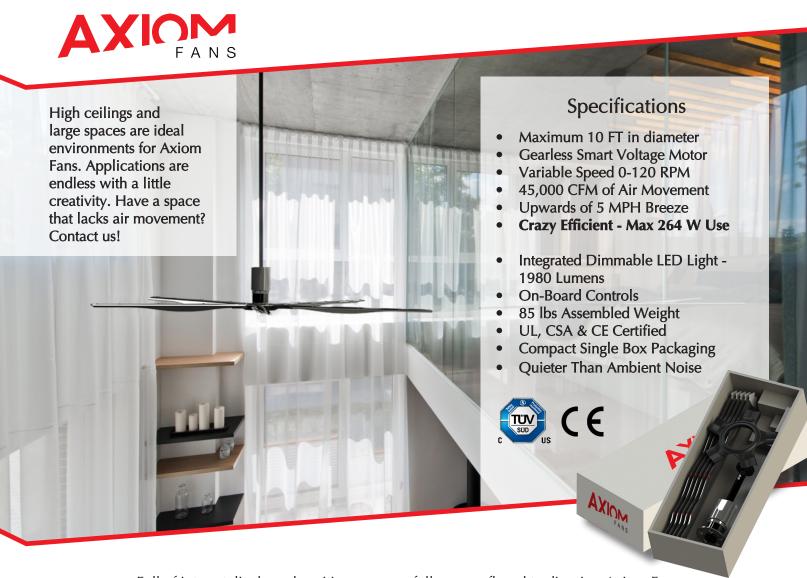

A fan, like no other. A fan, designed specifically to move air with a non-disruptive, yet continually powerful flow.

10' from tip-to-tip, the Axiom Ceiling Fan was designed through evolution from a basic fan blade (with minimal coverage) to now completely revolutionary blade - designed for equal air flow from hub to tip.